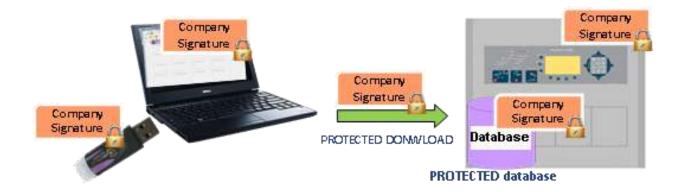

From a standard, non signed, Héphaïs 1600 panel, the LOCK 1600 solution, can sign, lock and protect all your system from unrecognized user. Securing the Database of your project and the panel.

LOCK-1600 reference is available in the format of a USB key containing your own and unique id code.

Once a configuration or commissioning is undertaken with your personal LOCK 1600 USB key (download). Your system database and the Héphaïs 1600 panel will be then locked for download/upload unless you are using dedicated LOCK-1600 USB key